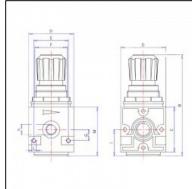

## **Dimensions**

| A  | 60                            |
|----|-------------------------------|
| В  | 130                           |
| С  | 60                            |
| D  | 60                            |
| EE | 46                            |
| F  | 38 x 2                        |
| G  | 14                            |
| I  | 35                            |
| L  | M4 suiting                    |
| М  | 70                            |
| N  | 1/8 pressure gauge connection |