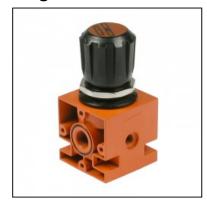

#### Description

Piston-regulator Newdeal, connection G 1/2", flow rate 2500 l/min., maximum inlet pressure 18 bar

Highly reliable, heavy-duty piston-operated regulator. Adjusted pressure stays constant despite pressure variations.

Standard overpressure blowoff valve.

Direct wall fixing or with distance.

Including pressure gauge.