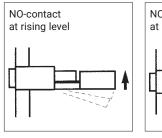

#### **Installation variants:**

#### **Description:**

The LS-15P series of level switches operates according to the principle of a float with magnetic transmission. The float is lifted inside the vessel due to the rising fluid level; subsequently, it actuates a reed contact as a result of the magnetic field of the permanent magnet situated in the float through the sliding tube wall. Depending on the mounting position, the reed contact acts normally opened or normally closed.