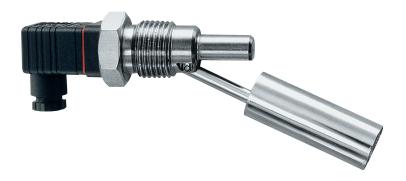

# **LS-15P**

# Miniature Float Switch for Side Mounting, Plug Version

## **Features**

/ Compact design
/ Only one mechanically moving part
/ Sideways mounting into vessel wall
/ Fully stainless steel version
/ Electrical connection with DIN plug

#### **Description:**

The LS-15P series of level switches operates according to the principle of a float with magnetic transmission. The float is lifted inside the vessel due to the rising fluid level; subsequently, it actuates a reed contact as a result of the magnetic field of the permanent magnet situated in the float through the sliding tube wall. Depending on the mounting position, the reed contact acts normally opened or normally closed.