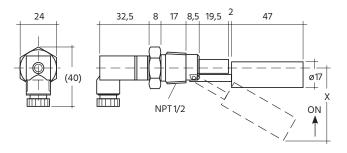

O-contact or NC-contact, Function of contacts /

depending on mounting variant

max. Pressure / 5 bar

Standard -40. . .+120°C max. Temperature /

min. Media density / 0,8 kg/l CE marking / **ROHS** 

Switching load

within EU area / 50 V AC/DC, 0,5 A, 25 VA

**Switching load** 

outside EU area / 300 V AC/DC, 0,5 A, 50 VA

**Initial contact** 

resistance / 150 mΩ (max.) Insulation resistance / 10 MΩ (min.)

#### **Handling:**

/ It must be ensured that the values given for voltage, current, and power are not exceeded.

/ When switched on, a load must be connected in series.

/ The electrical details apply to ohmic loads. Capacitive, inductive and lamp loads must be operated using a protective circuit.

/ Not suitable for use in media with ferritic particles.

#### **Dimensions in mm:**



#### **Installation variants:**









### **Ordering Codes:**

**Order number** 

LS-15P.

1

LS-15P Miniature Float Switch for Side Mounting, Plug Version

Connection /

1 = 1/2" NPT male