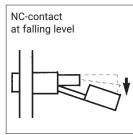

#### **Description:**

The LS-15P series of level switches operates according to the principle of a float with magnetic transmission. The float is lifted inside the vessel due to the rising fluid level; subsequently, it actuates a reed contact as a result of the magnetic field of the permanent magnet situated in the float through the sliding tube wall. Depending on the mounting position, the reed contact acts normally opened or normally closed.

### **Technical Specifications:**

Connecting cable / plug EN175301-803 shape A

Screw thread type / 1/2" NPT male

Material / float and float bracket are

made of stainless steel

NO-contact or NC-contact, Function of contacts /

#### **Installation variants:**