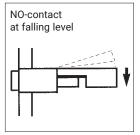

#### **Description:**

The LS-15P series of level switches operates according to the principle of a float with magnetic transmission. The float is lifted inside the vessel due to the rising fluid level; subsequently, it actuates a reed contact as a result of the magnetic field of the permanent magnet situated in the float through the sliding tube wall. Depending on the mounting position, the reed contact acts normally opened or normally closed.

### **Technical Specifications:**

Connecting cable / plug EN175301-803 shape A

Screw thread type / 1/2" NPT male

Material / float and float bracket are

made of stainless steel

NO-contact or NC-contact, Function of contacts /

#### **Installation variants:**