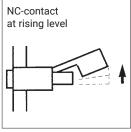

#### **Installation variants:**

#### **Description:**

The LS-15P series of level switches operates according to the principle of a float with magnetic transmission. The float is lifted inside the vessel due to the rising fluid level; subsequently, it actuates a reed contact as a result of the magnetic field of the permanent magnet situated in the float through the sliding tube wall. Depending on the mounting position, the reed contact acts normally opened or normally closed.